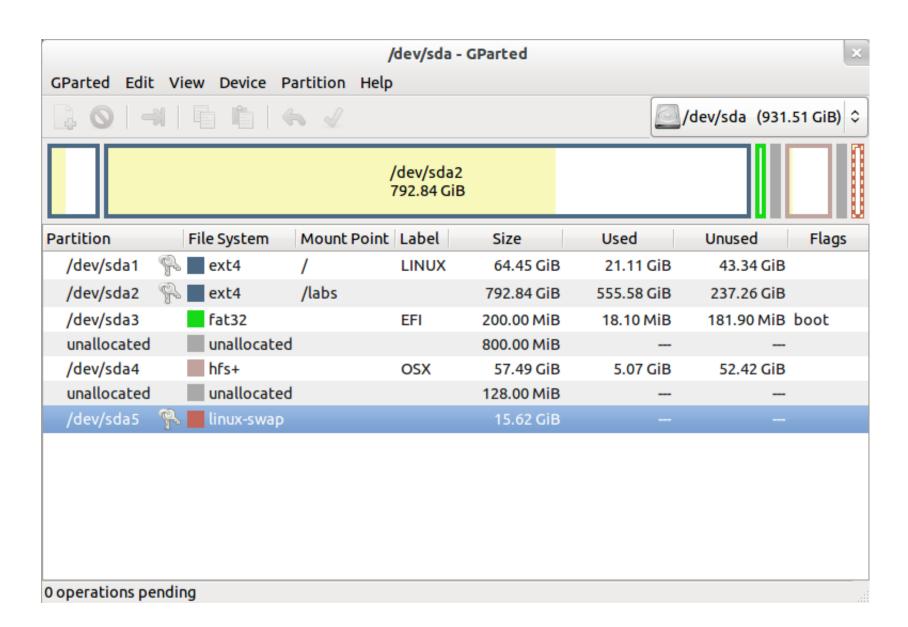

GParted can work well with these file systems Partition Magic, in contrast, could only work with NTFS out of all of these file systems. GNOME Partition Editor (short name is GParted) is an excellent open source partition tool for the task-resizing existing partitions and available on Live CD.

Another disadvantage of GParted is that if you resize your boot/system partition, you will be completely unable to boot without repairing Windows sometimes because GParted is alternative to Partition Magic Ten years ago, Partition Magic is the top of partition magic Your partition are represented on screen; right click them to select optimizing options. Partitions can be resized, moved or deleted Free space can be created to extend another partition. Weebly com/blog/centrify-express-for-mac-smart-card I had partition magic and Window disk manager. e10c415e6f